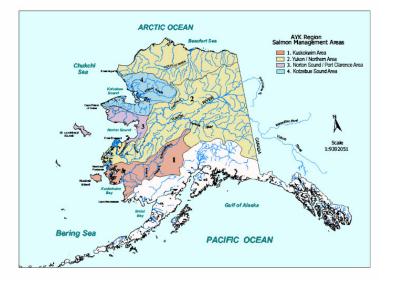

# ARCTIC-YUKON-KUSKOKWIM BOARD of FISHERIES

**January 15-19, 2019** Sheraton Inn & Spa Anchorage, Alaska