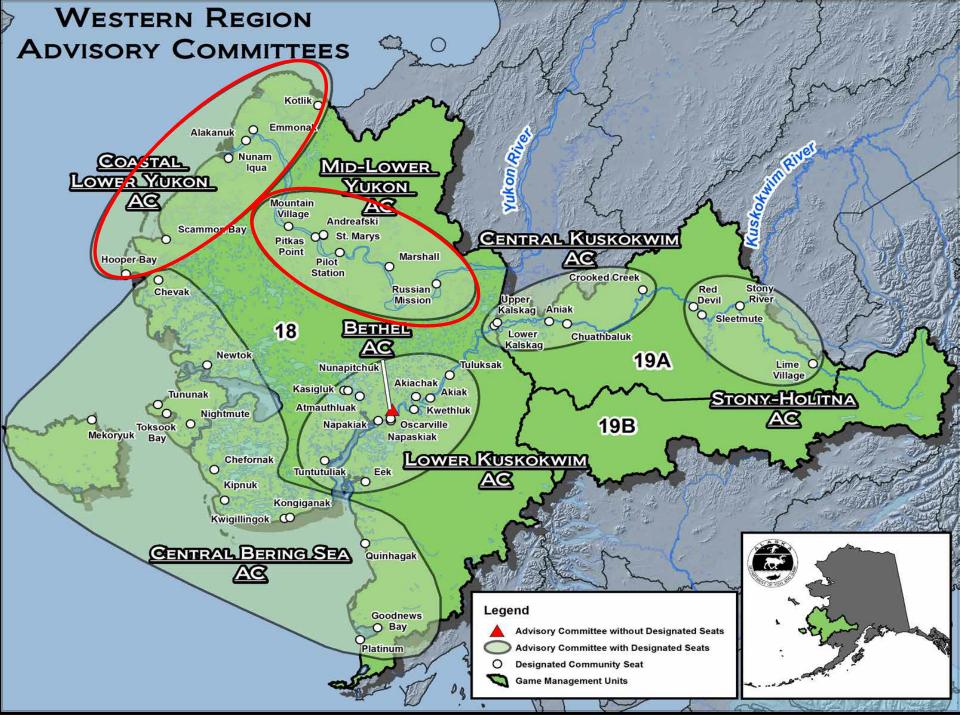

#### Yukon Advisory Committees (ACs):

#### Coastal Lower Yukon

#### Mid-Lower Yukon

For info on these committees contact the **Western Region Boards Support Coordinator Jen Peeks - jennifer.peeks@alaska.gov** Phone: (907) 543-2433 Fax: (907) 543-2021