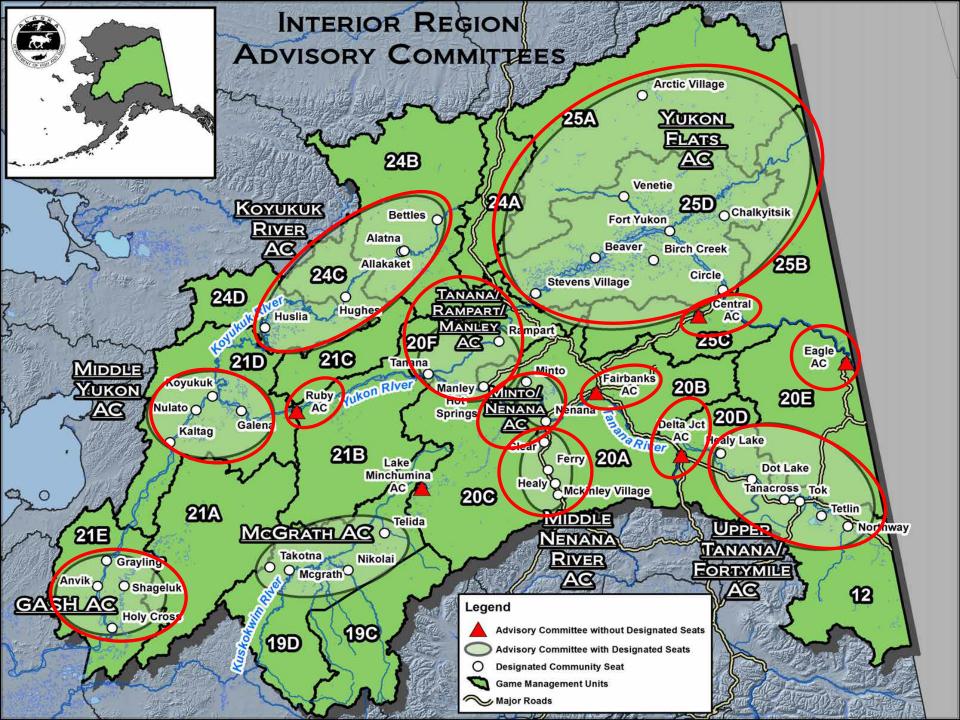

### Yukon Advisory Committees (ACs):

- GASH
- Middle Yukon
- Ruby
- Koyukuk River
- Tanana, Rampart, Manley
- Minto, Nenana
- Middle Nenana River

- Fairbanks
- Delta
- Upper Tanana/ Fortymile
- Yukon Flats
- Central
- Eagle

For info on these committees contact the **Interior Region Boards Support Coordinator Nissa Pilcher - nissa.pilcher@alaska.gov** Phone: (907) 459-7263 Fax: (907) 459-7258