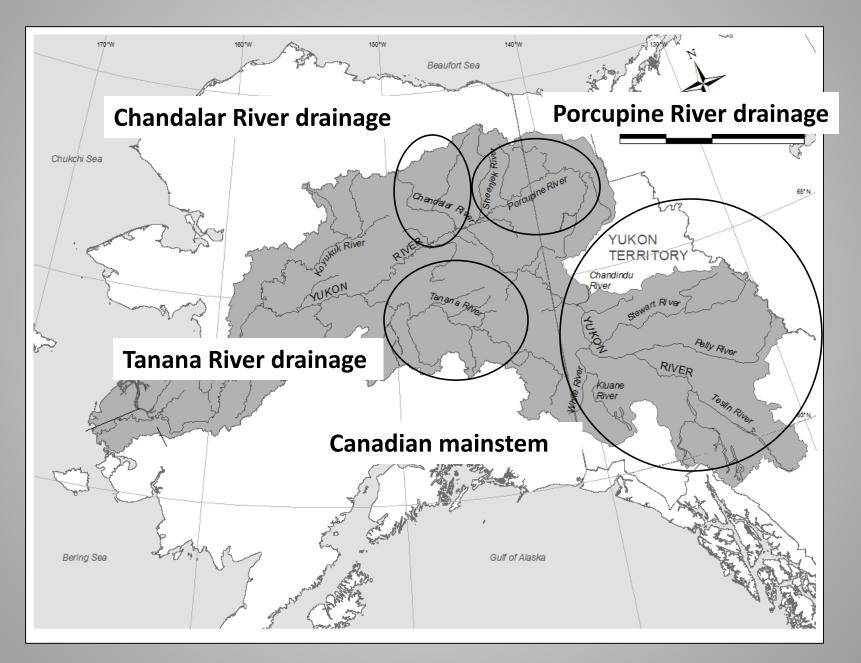

# **Spawning Locations Fall Chum Salmon**

# **Porcupine River Fall Chum Salmon**

# **Porcupine River Fall Chum Salmon**

- Entered fall season with a drainagewide projection of 700,000 to 900,000 fall chum salmon
  - Subsistence fishing schedule in effect September 6
- Late fall chum salmon pulse end of August increased inseason run assessment > 1 M fish
  - Remained on subsistence fishing schedule and assessed Porcupine River run
- Porcupine River assessment continued to indicate IMEG would not be achieved at Fishing Branch weir
  - Subsistence fishing in US portion of mainstem Porcupine River closed October 3