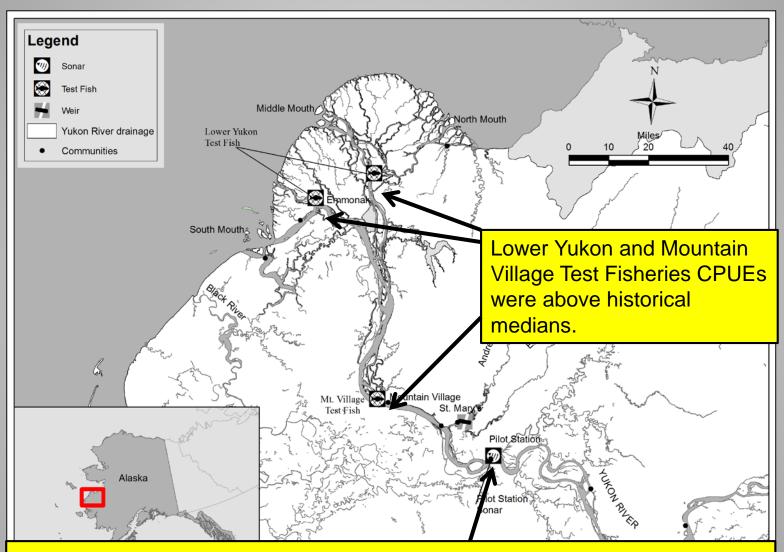

# **Lower River Projects**

Mainstem Sonar near Pilot Station had a cumulative passage of 930,000 fall chum salmon which was above the historical median of 707,000 fish.