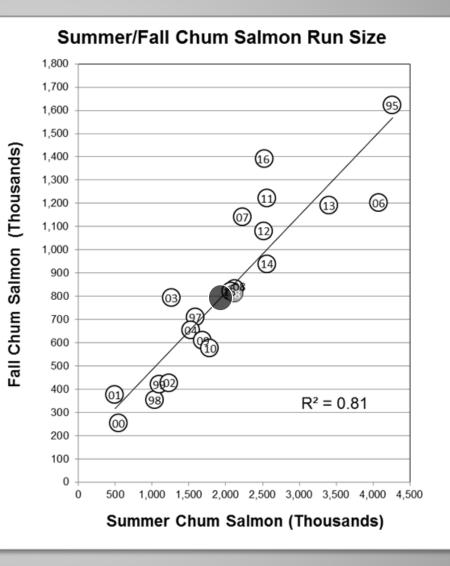

# **Fall Chum Salmon Outlook**

- Preseason
  - Forecast derived using Ricker modelling
  - 1.6 M-1.8 M fish
  - Initial management
    - Preseason projection based on summer/fall chum salmon relationship
    - 700,000 900,000
  - Inseason management
    - Assessment projects