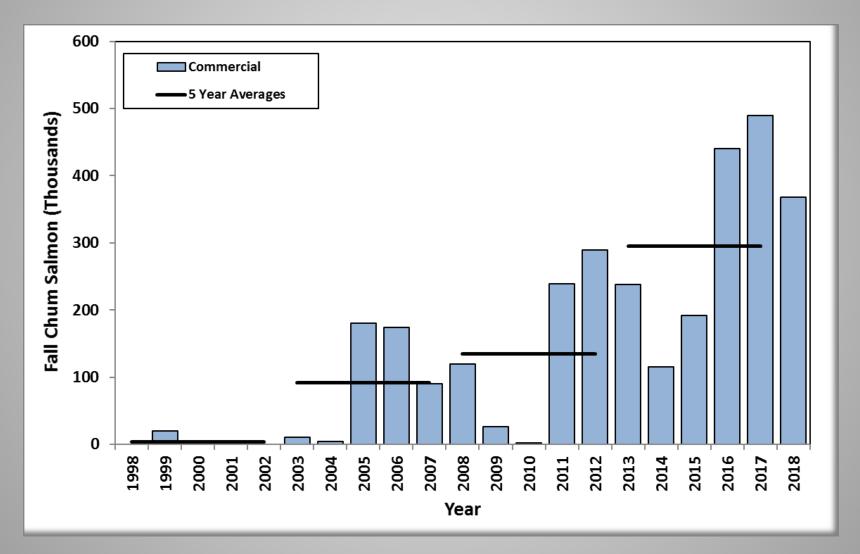

# **Fall Chum Salmon Commercial Harvest**

#### 2018 preliminary harvest 388,000 fish