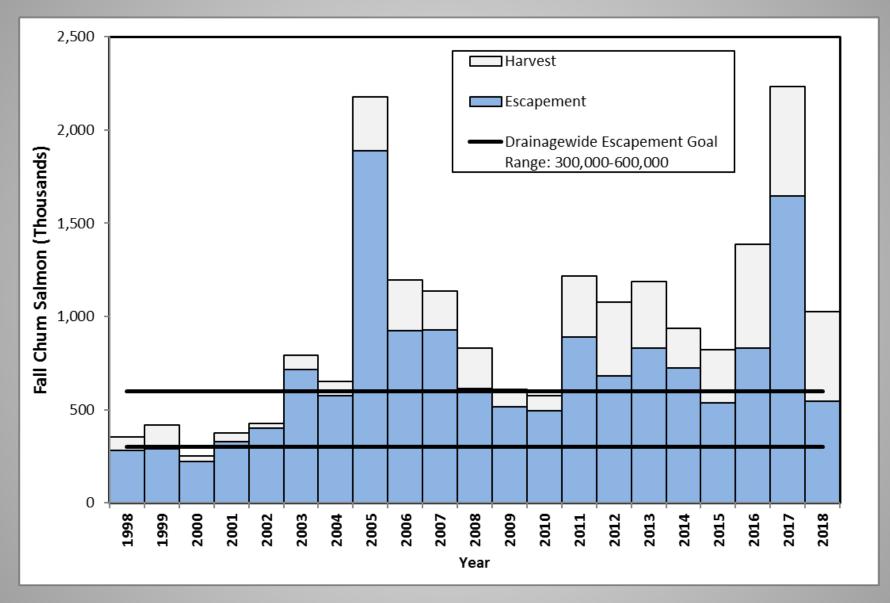

#### **Escapement Goals and Objectives**

With the exception of the Fishing Branch River IMEG, all goals and objectives were met or exceeded for fall chum salmon

| Location:           | <u>2018:</u> | <u>Goal:</u>    |  |  |  |  |
|---------------------|--------------|-----------------|--|--|--|--|
| Yukon Drainage      | > 1 Million  | 300,000-600,000 |  |  |  |  |
| Delta River         | 39,641       | 6,000-13,000    |  |  |  |  |
| Chandalar River     | 161,000      | 74,000-152,000  |  |  |  |  |
| Canadian Escapement | 141,000      | 70,000-104,000  |  |  |  |  |
| Fishing Branch Weir | 9,902        | 22,000-49,000   |  |  |  |  |

# **Fall Chum Salmon Stock Status**

Current year information is preliminary