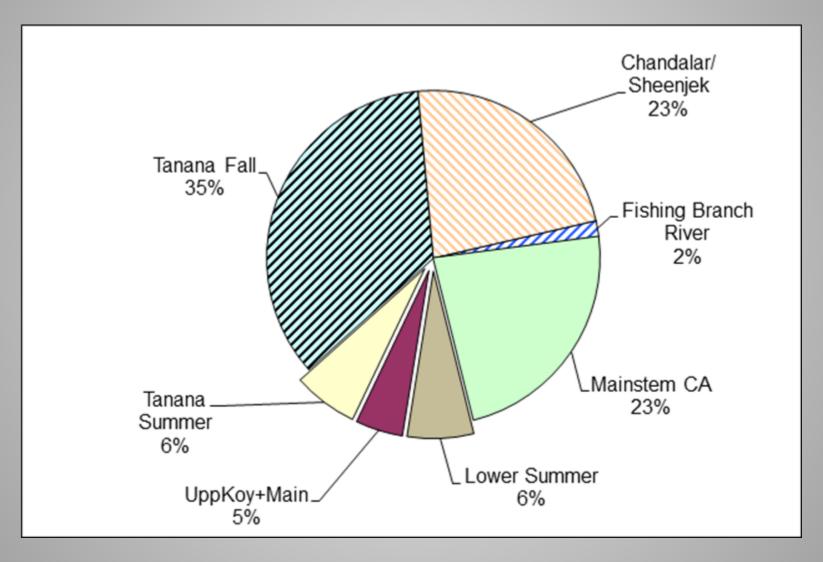

# **Fall Chum Salmon Genetic Composition**

Chum salmon sampled at the mainstem sonar after July 18