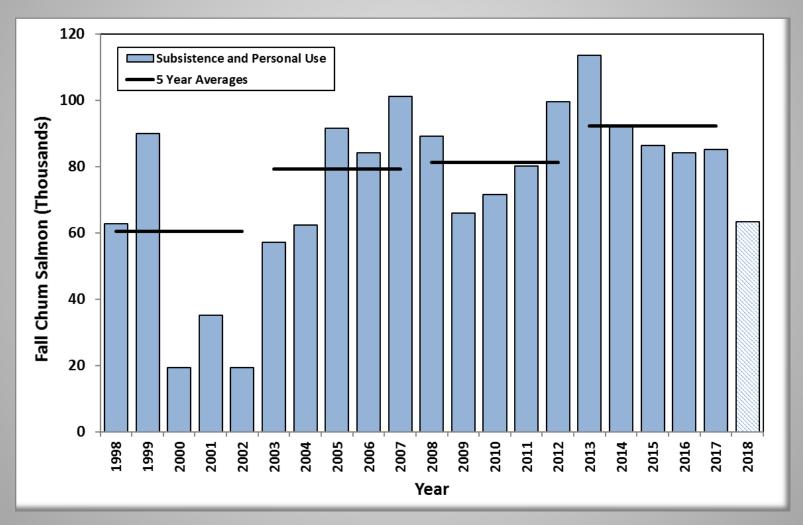

# **Fall Chum Salmon Subsistence Harvest**

#### 2018 estimate ~63,000 fall chum salmon

Current year information is preliminary