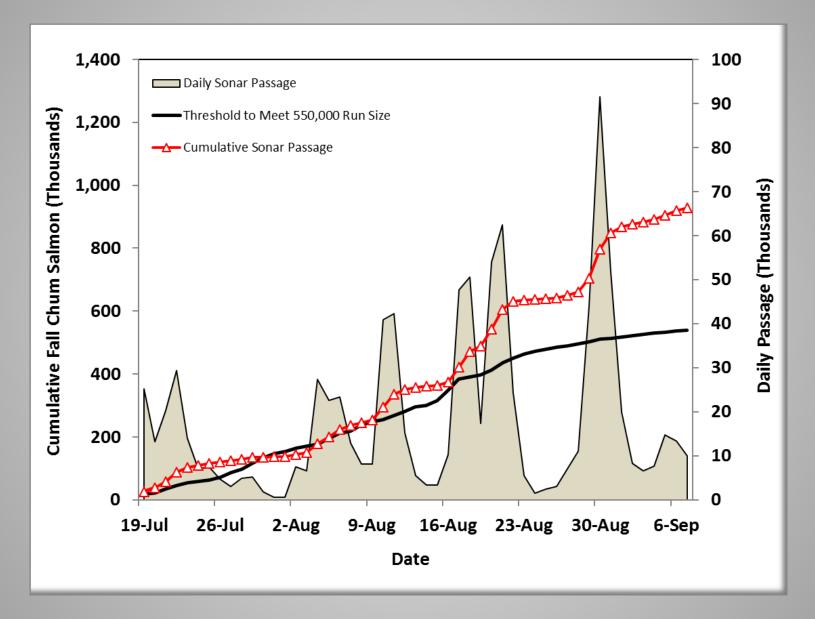

# **Lower River Projects**

Mainstem Sonar near Pilot Station had a cumulative passage of 930,000 fall chum salmon which was above the historical median of 707,000 fish.

# **Fall Chum Salmon Inseason Assessment**