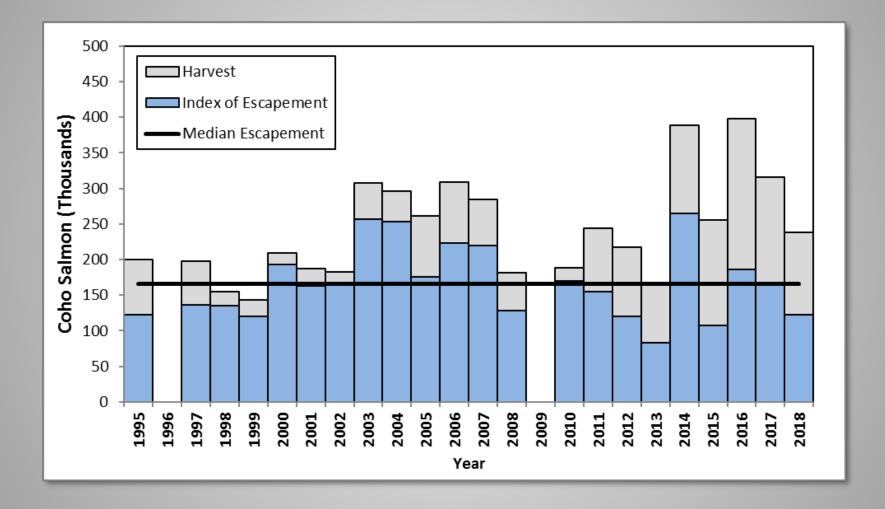

# **Coho Salmon Management**

- Outlook for average run size (~198,000)
- Estimated 2018 run size was 315,700 fish
- Above average run size
- Incidentally harvested in fall chum salmon directed commercial fishery

### **Coho Salmon Run Size Index**

Current year information is preliminary